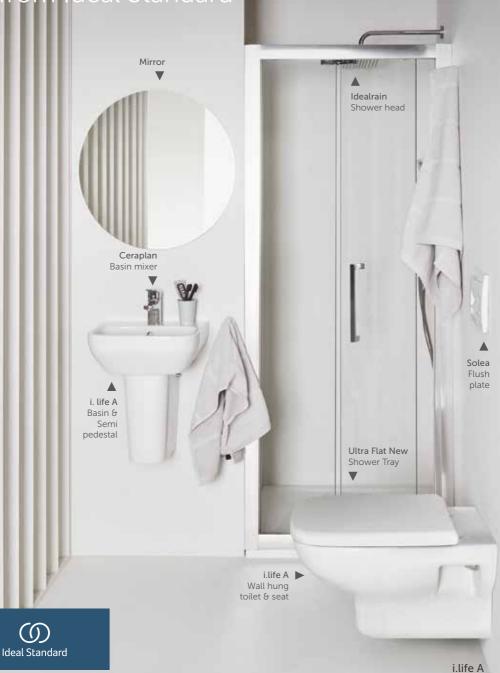

## **Singular Solutions** from Ideal Standard

Need support? Ask us about Singular. Specification, project and design services in one.

BD204AA Ceraplan Basin mixer

A1000NU

Easy-Box

Kit 1

i.life A Basin 40 cm

B0388MY

Idealrain

Shower head

30cm

T471501 i.life A Semi pedestal

B9445AA

Idealrain

Wall arm

40cm

0 0 0 A2 A5 GN

> XG

T471701 i.life A

Wall hung

toilet

set

T453101 i.life A Toilet seat

R0109AC

Solea

Flush plate

BD280AA Ceraplan Built-in bath & shower mixer

T4853EO i.life Infold door Available

from 2023

BC544AA T446801 Idealrain Hand shower

Shower tray 100 cm

Ultra Flat New V3